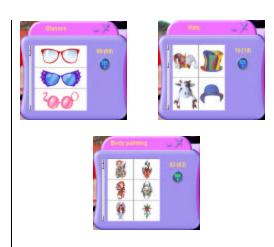

### Step 6.

For some templates, there is a 3D model available which allows you to view the object from all sides. This is indicated by a small "3D" in the upper right corner of the template.

Step 7.

Select the function Filters&Queries by clicking at the corresponding pictogram.