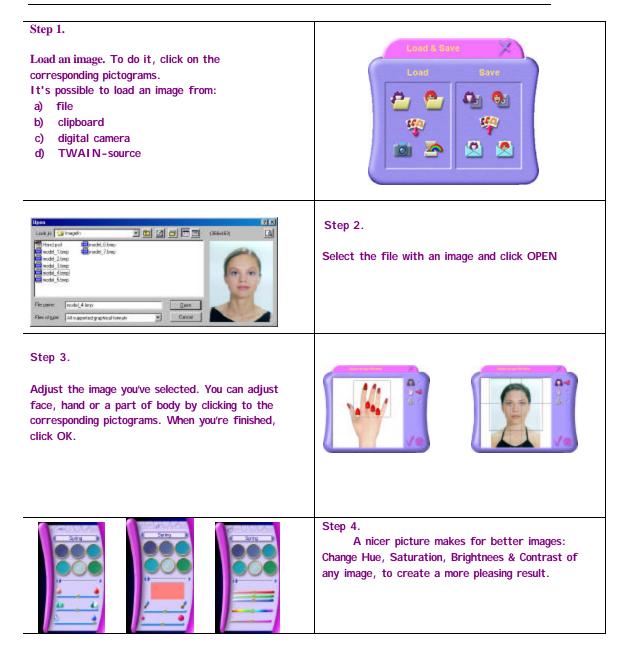

## FUN/PARTY VIRTUAL MAKE-OVER

# QUICK START



#### Step 5.

Select the type of templates and try them on by clicking on them.



### Step 6.

For some templates, there is a 3D model available which allows you to view the object from all sides. This is indicated by a small "3D" in the upper right corner of the template.



Step 7.

Select the function Filters&Queries by clicking at the corresponding pictogram.

The mode Filters will make the program select the templates by criteria assigned by You. By filling out the questionnaire you can receive recommendations concerning the topic of the query.





When Your new image has been created You can:

a) create Your own postcard based on the work created with the program, by selecting the background and adding some text. And, of course, you can send it as E-card to You friends;



T o