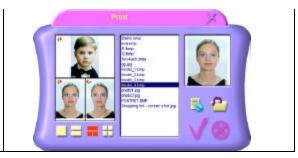

e of templates and try them on by clicking on them.



### Step 6.

For some templates, there is a 3D model available which allows you to view the object from all sides. This is indicated by a small "3D" in the upper right corner of the template.



Step 7.

Select the function Filters&Queries by clicking at the corresponding pictogram.

The mode Filters will make the program select the templates by criteria assigned by You. By filling out the questionnaire you can receive recommendations concerning the topic of the query.





When Your new image has been created You can:

a) create Your own postcard based on the work created with the program, by selecting the background and adding some text. And, of course, you can send it as E-card to You friends;



T o



#### c) or simply print it.



#### Minimum System Requirements

| Operating System   | Win95, Win98,  |
|--------------------|----------------|
|                    | Win2000 or NT  |
| CPU Type and Speed | Pentium 233 or |
|                    | faster         |
| Hard Drive Space   | 24Mb           |
| Memory             | 32Mb or higher |
| Graphics           | 800x600x16 bit |
| CD-ROM Speed       | 4x or faster   |
| Audio              | Optional       |
| Printer            | Optional       |
|                    | (Recommended)  |
| Internet           | Optional       |
| Mouse, Keyboard    |                |