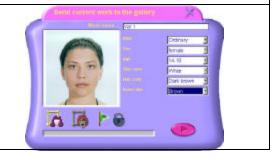

The mode Filters will make the program select the templates by criteria assigned by You. By filling out the questionnaire you can receive recommendations concerning the topic of the query.

When Your new image has been created You can: