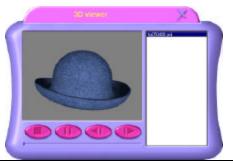

### Step 6.

For some templates, there is a 3D model available which allows you to view the object from all sides. This is indicated by a small "3D" in the upper right corner of the template.

Step 7.

Select the function Filters&Queries by clicking at the corresponding pictogram.

The mode Filters will make the program select the templates by criteria assigned by You. By filling out the questionnaire you can receive recommendations concerning the topic of the query.

When Your new image has been created You can: